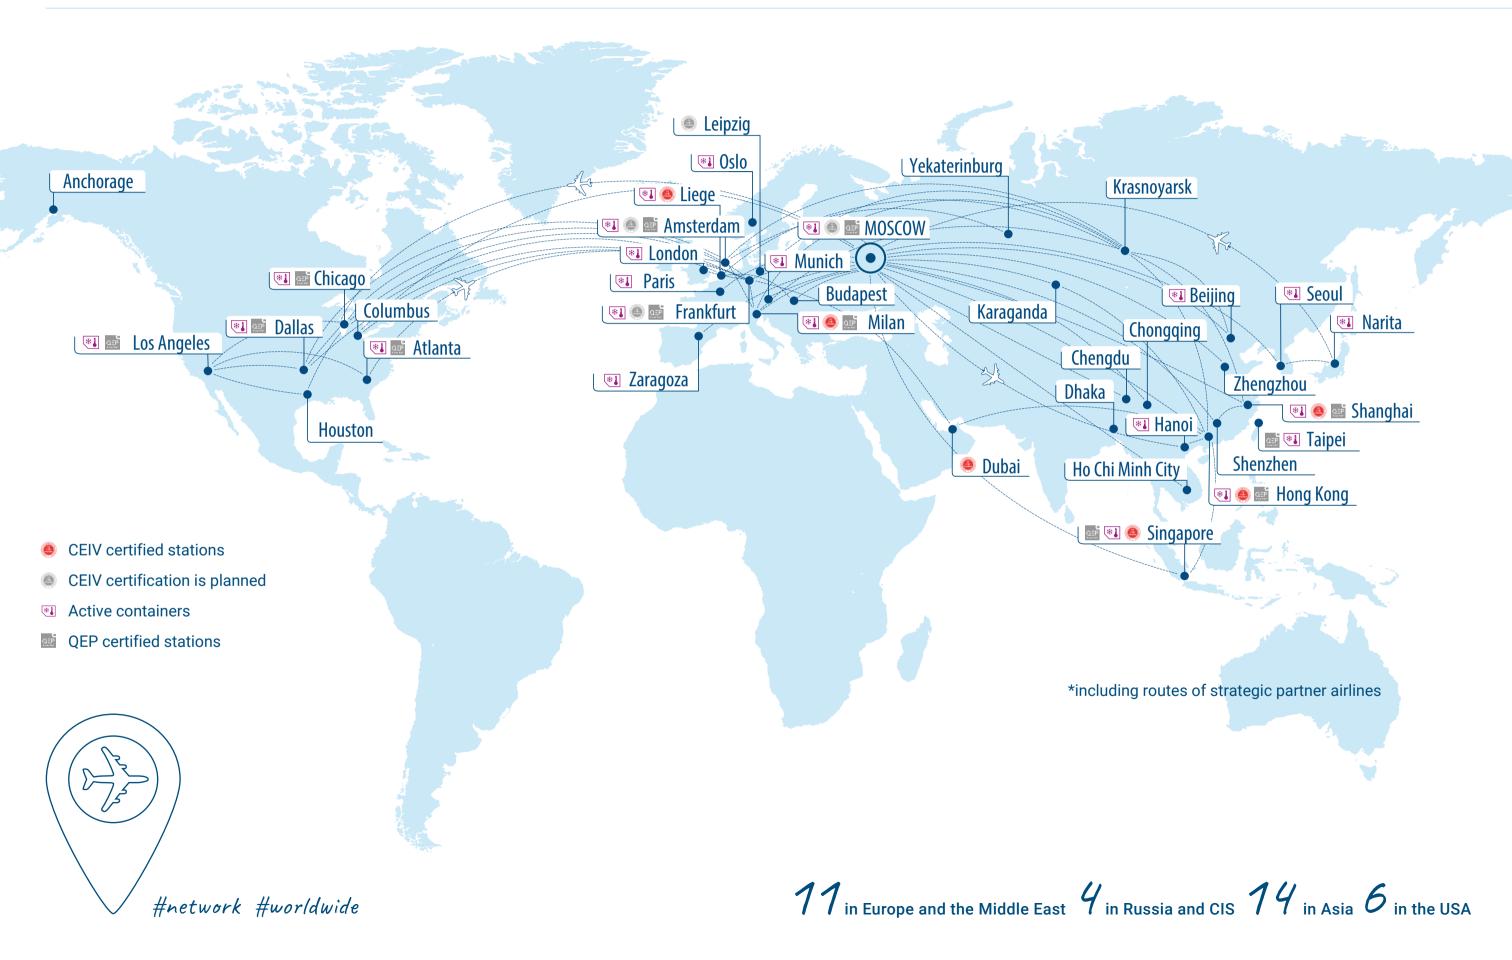

### **Achievements and advantages**

- More than 15 years of consecutive growth
- Over 30 airfreight destinations with effective connectivity options through hub in Moscow and 48 hour delivery time
- 1,300 cargo professionals worldwide
- Customized logistics solutions for transportation of general and special cargo
- State-of-the-art Boeing 747 fleet
- Logistics solutions, complemented by the extensive network of ABC interline partners and trucking companies worldwide