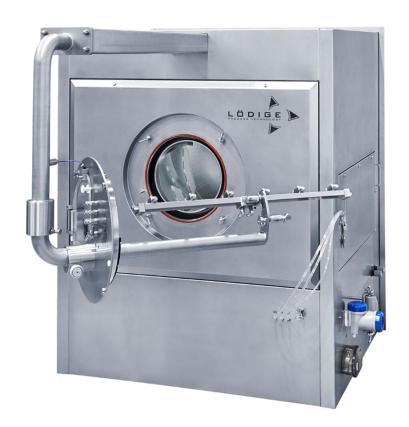

- Standardized cost effective machine which contains all latest developments from the LC series
- Cost savings by:
  - Simplified housing design
  - Less engineering efforts by standardized design and limited number of options
  - Standard control system
  - Standard documentation
- Machine is 100% manufactured in Germany

#### Available in sizes:

- ☐ LC 100 light series
- ☐ LC 130 light series
- ☐ LC 160 light series

- Basic design always includes:
  - Optimized drum geometry and mixing elements
  - New optimized air distribution
  - Spray boom with internal manifold liquid supply
  - Liquid addition system with pump and mass flow meter
  - WIP-System
  - Control system
  - All product contact parts in AISI
    316L with Ra < 0,8 μm / outside</li>
    AISI 304 with RA < 1,6 μm</li>
- Machine available for film coating only!