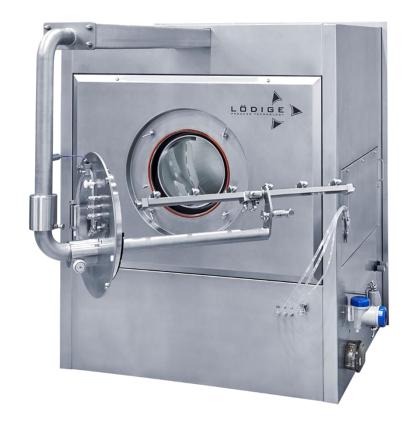

- Standardized cost effective machine which contains all latest developments from the LC series
- Cost savings by:
  - Simplified housing design
  - Less engineering efforts by standardized design and limited number of options
  - Standard control system
  - Standard documentation
- Machine is 100% manufactured in Germany







#### Available in sizes:

- ☐ LC 100 light series
- ☐ LC 130 light series
- ☐ LC 160 light series







- Basic design always includes:
  - Optimized drum geometry and mixing elements
  - New optimized air distribution
  - Spray boom with internal manifold liquid supply
  - Liquid addition system with pump and mass flow meter
  - WIP-System
  - Control system
  - All product contact parts in AISI
    316L with Ra < 0,8 μm / outside</li>
    AISI 304 with RA < 1,6 μm</li>
- Machine available for film coating only!







- Available options:
  - Freeze protection
  - Dehumidification
  - H13 Filtration
  - H13 Filtration
  - Silencer

- Exhaust air unit

Inlet air unit

- Product temperature probe
- Solvent based film coating
- Qualification documentation
- Services

Coater