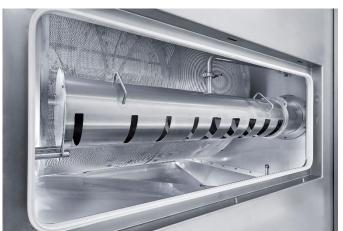

#### Available in sizes:

- ☐ LC 100 light series
- ☐ LC 130 light series
- ☐ LC 160 light series

- Basic design always includes:
  - Optimized drum geometry and mixing elements
  - New optimized air distribution
  - Spray boom with internal manifold liquid supply
  - Liquid addition system with pump and mass flow meter
  - WIP-System
  - Control system
  - All product contact parts in AISI
    316L with Ra < 0,8 μm / outside</li>
    AISI 304 with RA < 1,6 μm</li>
- Machine available for film coating only!