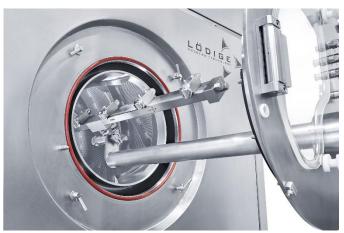

#### Available in sizes:

- ☐ LC 100 light series
- ☐ LC 130 light series
- ☐ LC 160 light series

- Basic design always includes:
  - Optimized drum geometry and mixing elements
  - New optimized air distribution
  - Spray boom with internal manifold liquid supply
  - Liquid addition system with pump and mass flow meter
  - WIP-System
  - Control system
  - All product contact parts in AISI
    316L with Ra < 0,8 μm / outside</li>
    AISI 304 with RA < 1,6 μm</li>
- Machine available for film coating only!