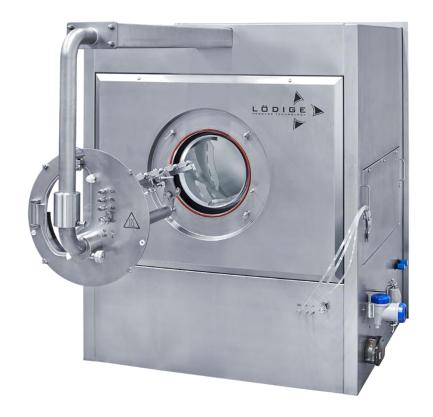

- Standardized cost effective machine which contains all latest developments from the LC series
- Cost savings by:
  - Simplified housing design
  - Less engineering efforts by standardized design and limited number of options
  - Standard control system
  - Standard documentation
- Machine is 100% manufactured in Germany

#### Available in sizes:

- ☐ LC 100 light series
- ☐ LC 130 light series
- ☐ LC 160 light series

- Basic design always includes:
  - Optimized drum geometry and mixing elements
  - New optimized air distribution
  - Spray boom with internal manifold liquid supply
  - Liquid addition system with pump and mass flow meter
  - WIP-System
  - Control system
  - All product contact parts in AISI
    316L with Ra < 0,8 μm / outside</li>
    AISI 304 with RA < 1,6 μm</li>
- Machine available for film coating only!

- Available options:
  - Freeze protection
  - Dehumidification
  - H13 Filtration
  - H13 Filtration
  - Silencer

- Exhaust air unit

Inlet air unit

- Product temperature probe
- Solvent based film coating
- Qualification documentation
- Services

Coater