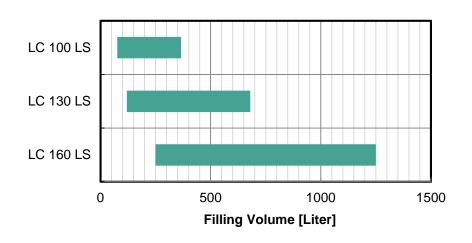

#### Available in sizes:

- ☐ LC 100 light series
- ☐ LC 130 light series
- ☐ LC 160 light series

- Basic design always includes:
  - Optimized drum geometry and mixing elements
  - New optimized air distribution
  - Spray boom with internal manifold liquid supply
  - Liquid addition system with pump and mass flow meter
  - WIP-System
  - Control system
  - All product contact parts in AISI
    316L with Ra < 0,8 μm / outside</li>
    AISI 304 with RA < 1,6 μm</li>
- Machine available for film coating only!