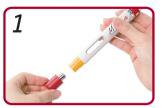

## Handling Instructions

Remove cap

Press & hold against injection site to activate

Discard in sharps container