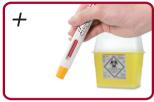

## Handling Instructions

Remove cap

Press & hold against injection site to activate

Discard in sharps container