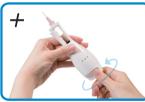

## Handling Instructions

Screw needle onto the device to attach

Twist the load knob clockwise until it comes to a stop

Hold device with the needle pointing up. Remove needle shield then press dose activator to prime