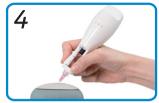

Insert needle to desired depth & press dose activator to inject. Move to next injection site & repeat

Key Features

- ✓ Accurate & precise injection
- ✓ Audible, visual & tactile feedback
- ✓ Ergonomic & innovative design