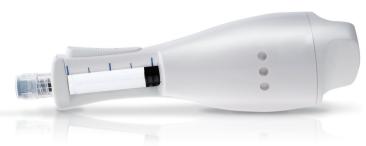

## **PPI<sup>®</sup>**

The ultimate in precision & accuraçy

Volume \_\_\_\_

Device Type Primary Container Dosage Type Usage Needle Attachment Needle Insertion Activation Method Injection Feedback Auto Injector Pre-Filled 2.25mL Glass Syringe Fixed | 10 μL Multiple Dose (200 times) | Disposable Manually Attached Manual Button Activated Audible click at beginning of injection