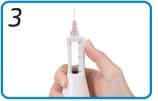

Insert needle to desired depth & press dose activator to inject. Move to next injection site & repeat

Key Features

- ✓ Accurate & precise injection
- ✓ Audible, visual & tactile feedback
- ✓ Ergonomic & innovative design