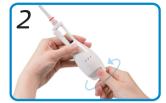

## Handling Instructions

Screw needle onto the device to attach

Twist the load knob clockwise until it comes to a stop

Hold device with the needle pointing up. Remove needle shield then press dose activator to prime