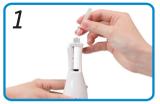

## Handling Instructions

Screw needle onto the device to attach

Twist the load knob clockwise until it comes to a stop

Hold device with the needle pointing up. Remove needle shield then press dose activator to prime