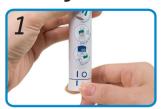

## **Handling Instructions**

Turn rear dial to mix

Hold device with the cap upright. Twist & remove cap. Needle cover will extend & device will automatically prime

Press & hold against injection site to activate