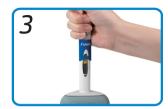

## **Handling Instructions**

Turn rear dial to mix

Hold device with the cap upright. Twist & remove cap. Needle cover will extend & device will automatically prime

Press & hold against injection site to activate