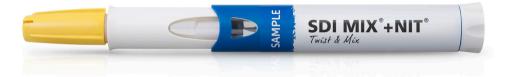

Volume

Viscosity \_\_\_\_

**Device Type** 

Disposable Auto Injector

Primary Container 1mL Dual Chamber Cartridge with Pre-Installed Needle (NIT®) Dosage Type Fixed | Full Contents

Route of Administration Subcutaneous

Needle Insertion Manual

Activation Method Needle Cover

Injection Feedback Audible click at beginning of injection, viewing window