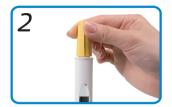

## **Handling Instructions**

Turn rear dial to mix

Hold device with the cap upright. Twist & remove cap. Needle cover will extend & device will automatically prime

Press & hold against injection site to activate